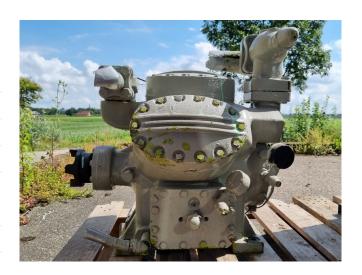

## **Used Carlyle / Carrier 5F60**

Used Carrier - Carlyle 5F-60 open-type reciprocating compressor on Freon. 25HP - 6cyl - \*Why choose for HOSBV? Were not only the largest used refrigeration specialist in Europe, but also, we deliver all equipment including an extensive test, warranty and industrial cleaning. \*Optional we can also perform a new paint job and arrange the logistics.