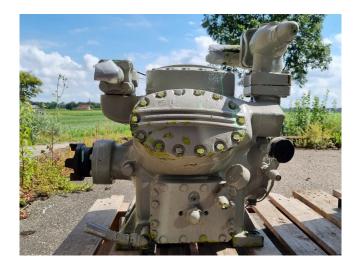

## **Used Carlyle / Carrier 5F60**

Used Carrier - Carlyle 5F-60 open-type reciprocating compressor on Freon. 25HP - 6cyl - \*Why choose for HOSBV? Were not only the largest used refrigeration specialist in Europe, but also, we deliver all equipment including an extensive test, warranty and industrial cleaning. \*Optional we can also perform a new paint job and arrange the logistics.