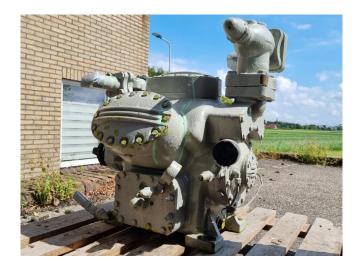

## **Used Carlyle / Carrier 5F60**

Used Carrier - Carlyle 5F-60 open-type reciprocating compressor on Freon. 25HP - 6cyl - \*Why choose for HOSBV? Were not only the largest used refrigeration specialist in Europe, but also, we deliver all equipment including an extensive test, warranty and industrial cleaning. \*Optional we can also perform a new paint job and arrange the logistics.