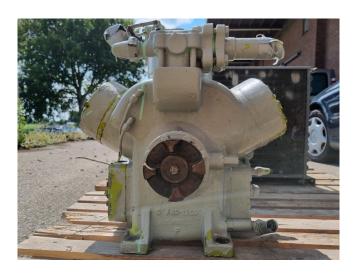

## **Used Carlyle / Carrier 5F60**

Used Carrier - Carlyle 5F-60 open-type reciprocating compressor on Freon. 25HP - 6cyl - \*Why choose for HOSBV? Were not only the largest used refrigeration specialist in Europe, but also, we deliver all equipment including an extensive test, warranty and industrial cleaning. \*Optional we can also perform a new paint job and arrange the logistics.