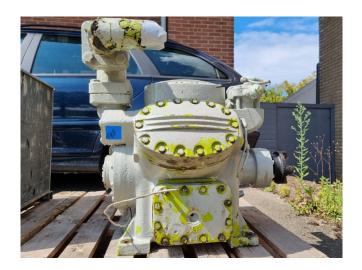

## **Used Carlyle / Carrier 5F60**

Used Carrier - Carlyle 5F-60 open-type reciprocating compressor on Freon. 25HP - 6cyl - \*Why choose for HOSBV? Were not only the largest used refrigeration specialist in Europe, but also, we deliver all equipment including an extensive test, warranty and industrial cleaning. \*Optional we can also perform a new paint job and arrange the logistics.