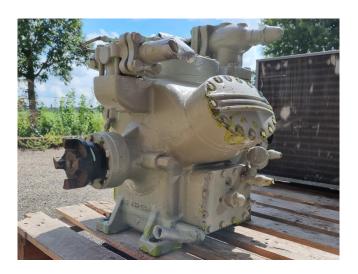

## **Used Carlyle / Carrier 5F60**

Used Carrier - Carlyle 5F-60 open-type reciprocating compressor on Freon. 25HP - 6cyl - \*Why choose for HOSBV? Were not only the largest used refrigeration specialist in Europe, but also, we deliver all equipment including an extensive test, warranty and industrial cleaning. \*Optional we can also perform a new paint job and arrange the logistics.