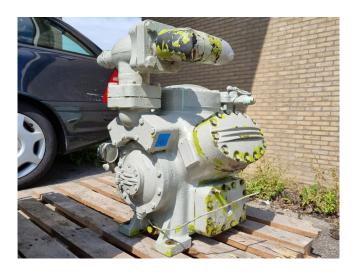

## **Used Carlyle / Carrier 5F60**

Used Carrier - Carlyle 5F-60 open-type reciprocating compressor on Freon. 25HP - 6cyl - \*Why choose for HOSBV? Were not only the largest used refrigeration specialist in Europe, but also, we deliver all equipment including an extensive test, warranty and industrial cleaning. \*Optional we can also perform a new paint job and arrange the logistics.